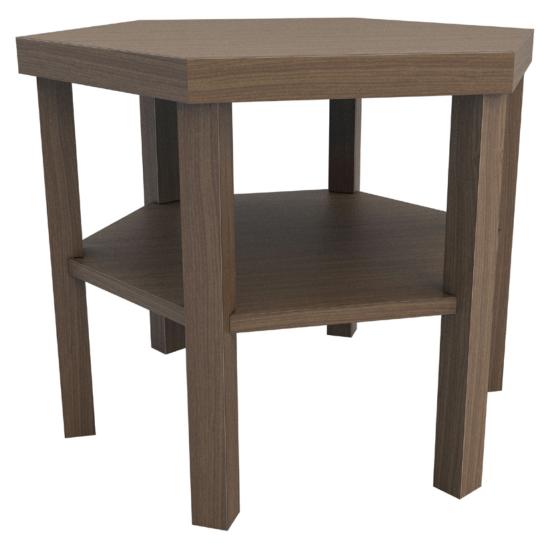

## lodi Occasional Tables

The Lodi Collection are tables of distinction, ones you will proudly place in any common area. The hexagon shaped tops are available in Kwalu Fusion or optional solid surface. A shelf in a matching hexagon shape is just right for reading materials or display items. The top and shelf of the Lodi is finished by a substantial 1mm edge banding. The Lodi collection includes a coffee and an end table.

Model: LODTBLA0 22W 22D 20H

Durable Finish Kwalu's proprietary finish doesn't have any of the drawbacks of wood. The finish is moisture impervious, easy to clean and maintenance-free.

Corian®/ Hanex®/ Krion® Top The tables in this collection can be outfitted with optional .5" solid surface Corian®/ Hanex®/ Krion® tops. Coordinates with other End Tables