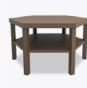

## lodi Occasional Tables

The Lodi Collection are tables of distinction, ones you will proudly place in any common area. The hexagon shaped tops are available in Kwalu Fusion or optional solid surface. A shelf in a matching hexagon shape is just right for reading materials or display items. The top and shelf of the Lodi is finished by a substantial 1mm edge banding. The Lodi collection includes a coffee and an end table.

Model: LODTBLA0 22W 22D 20H

Durable Finish Kwalu's proprietary finish doesn't have any of the drawbacks of wood. The finish is moisture impervious, easy to clean and maintenance-free.

Corian®/ Hanex®/ Krion® Top The tables in this collection can be outfitted with optional .5" solid surface Corian®/ Hanex®/ Krion® tops. Coordinates with other End Tables